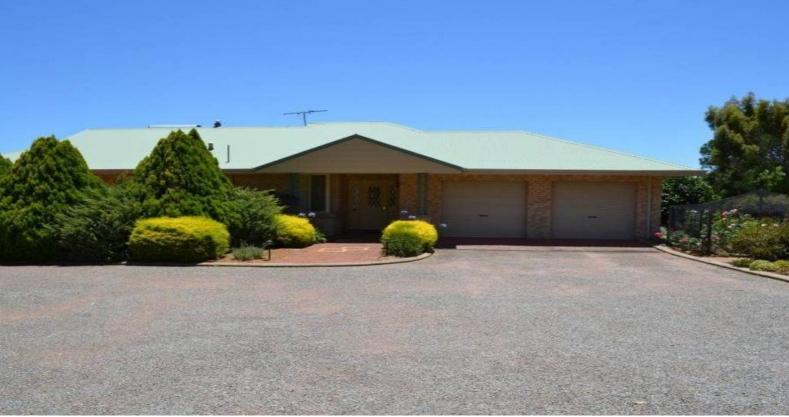

21 Pfennig Place HENTY, WA

- Set on 7.14 acres
- Open plan kitchen & meals
- Family Room with split system
- Sun room with french doors
- Wood fire & Ducted vacuum
- Seperate spa room overlooking picturesque views
- 12 x 12 powered wishop
- 20,000 gallon water tank plus dam with water year round
- Breathtaking views of City of Bunbury & coastal views for miles
- Steel framed house & roof
- 32 course throughout
- Abundance of storage
- Paved outdoor area
- Double garage plus storage extra height