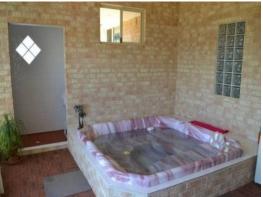

21 Pfennig Place HENTY, WA

- Set on 7.14 acres
- Open plan kitchen & meals
- Family Room with split system
- Sun room with french doors
- Wood fire & Ducted vacuum
- Seperate spa room overlooking picturesque views
- 12 x 12 powered wishop
- 20,000 gallon water tank plus dam with water year round
- Breathtaking views of City of Bunbury & coastal views for miles
- Steel framed house & roof
- 32 course throughout
- Abundance of storage
- Paved outdoor area
- Double garage plus storage extra height