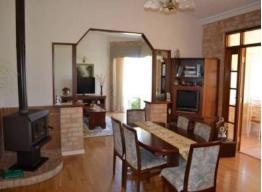

21 Pfennig Place HENTY, WA

- Set on 7.14 acres
- Open plan kitchen & meals
- Family Room with split system
- Sun room with french doors
- Wood fire & Ducted vacuum
- Seperate spa room overlooking picturesque views
- 12 x 12 powered wishop
- 20,000 gallon water tank plus dam with water year round
- Breathtaking views of City of Bunbury & coastal views for miles
- Steel framed house & roof
- 32 course throughout
- Abundance of storage
- Paved outdoor area
- Double garage plus storage extra height