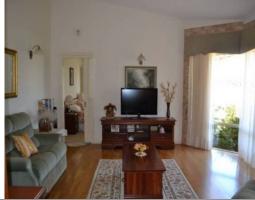

21 Pfennig Place HENTY, WA

- Set on 7.14 acres
- Open plan kitchen & meals
- Family Room with split system
- Sun room with french doors
- Wood fire & Ducted vacuum
- Seperate spa room overlooking picturesque views
- 12 x 12 powered wishop
- 20,000 gallon water tank plus dam with water year round
- Breathtaking views of City of Bunbury & coastal views for miles
- Steel framed house & roof
- 32 course throughout
- Abundance of storage
- Paved outdoor area
- Double garage plus storage extra height