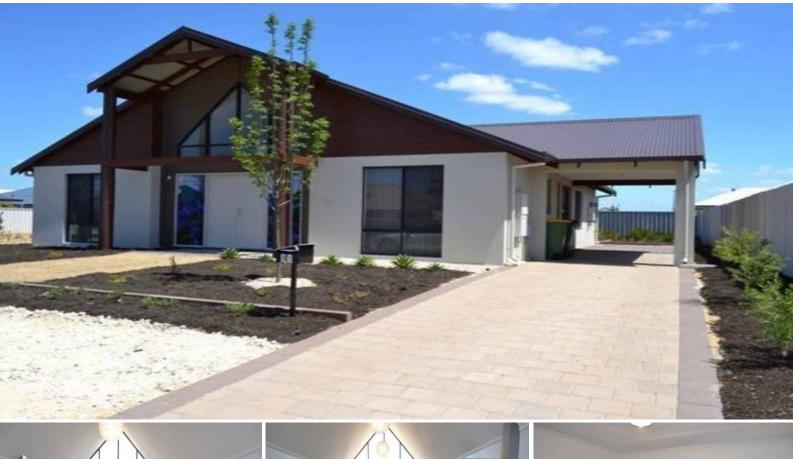

## Unique and Modern 3 x 2

Unique in design and layout this three bedroom, two bathroom home will appeal to buyers looking for low maintenance, modern living. Built by Country Builders the home features high pitched ceiling and tasteful decor through-out, your viewing will not disappoint.

- Separate good size theatre room
- Open family and meals area with gas bayonet
- Modern kitchen with island bench and dishwasher space
- Stainless steel appliances include range hood, gas hotplates and electric oven
- Separate activity / study with internet point
- Single carport with room to park 2 additional cars (tandem)
- Paved area for entertaining with shade sail