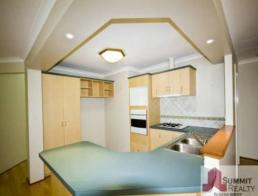

## SOUTH BUNBURY BIG SWAMP

This fantastic 3x2 unit across the road from the beautiful big swamp, refreshing walkways and bike tracks with the Beach and CBD only minutes away.

- Spacious lounge with reverse cycle air con
- Central and well appointment kitchen with large fridge recess and overlooking the dining area
- Large main bathroom with seperate bath and shower
- Wonderful size courtyard
- Double car carport
- New Carpets + Paint
- Rented at \$350 p/w