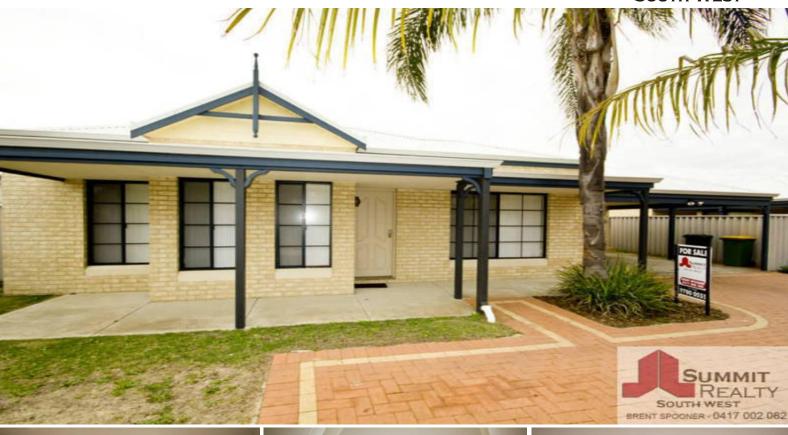

5/21 Prince Philip Drive SOUTH BUNBURY, WA

3

2

## SOUTH BUNBURY BIG SWAMP

This fantastic 3x2 unit across the road from the beautiful big swamp, refreshing walkways and bike tracks with the Beach and CBD only minutes away.

- Spacious lounge with reverse cycle air con
- Central and well appointment kitchen with large fridge recess and overlooking the dining area
- Large main bathroom with seperate bath and shower
- Wonderful size courtyard
- Double car carport
- New Carpets + Paint
- Rented at \$350 p/w

Price:

\$350,000

**Lorraine Grassie** 

For more details please visit : https://www.summitbunbury.com.au/4732345