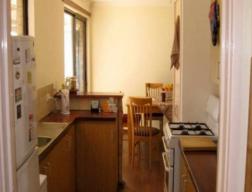

Features Include:

- 3 bedrooms, 1 updated bathroom.
- 712m2 corner block, access from both streets.
- Long patio, garden shed,
- Separate Games room, spacious lounge.
- Open kitchen and dining.
- Timber laminate floors.