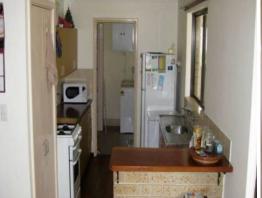

Features Include:

- 3 bedrooms, 1 updated bathroom.
- 712m2 corner block, access from both streets.
- Long patio, garden shed,
- Separate Games room, spacious lounge.
- Open kitchen and dining.
- Timber laminate floors.