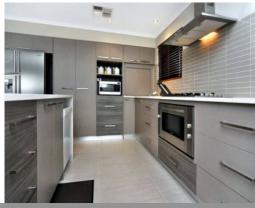

- Beautiful double door entry
- Massive theatre room with recessed ceiling, down lights and gas bayonet
- Enormous tiled central living area incorporating family and meals areas with a stunning gas  $\log$  fire perfect for winter
- Excellent queen size minor bedrooms with tv points, built in robes
- Ducted evaporative air conditioning to keep cool in summer
- Side access to handy 4 x 4m shed