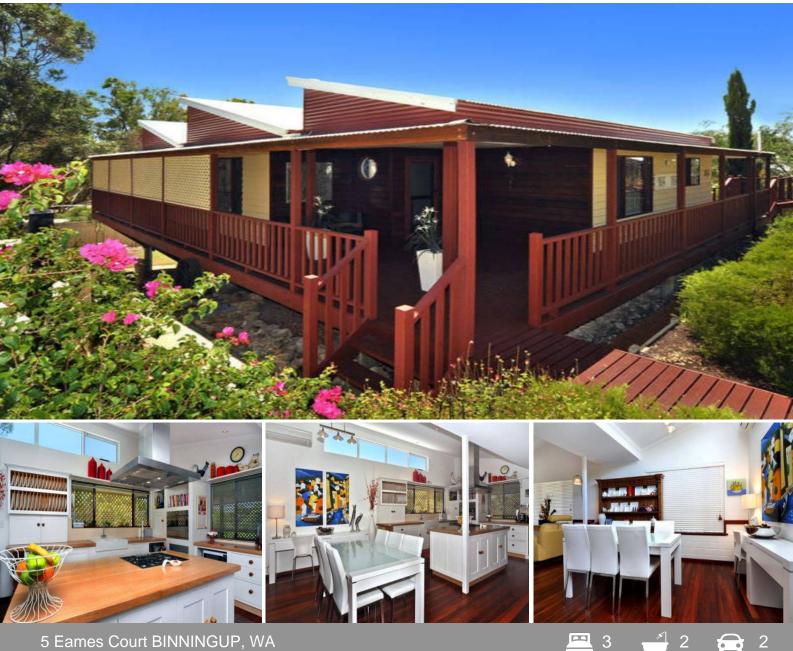

## PURE CLASS AND STYLE

YOU can admire the photos and study the script but to REALLY grasp the beauty, finish and quality of this stunning jarrah pole home, you absolutely MUST visit it. Over the past four years, the current owners have transformed the home and its gardens to astounding effect.

To start at the beginning, 5 Eames Court is built on poles to accommodate its elevated and sloping position and is located just 3 minutes walk from the beach. It features an attractive peaked roof design and wide jarrah verandas with timber lined ceiling and matching balustrade right the way round. There's a combination of restored jarrah cladding in its natural state and painted antique white.

A bridge walkway with jarrah decking and balustrade provides an auspicious access from the garage to the home.

Use as a third bedroom, sewing room or home office.

- Reverse cycle air-conditioning

For more details please visit : https://www.summitbunbury.com.au/4732359 Price: