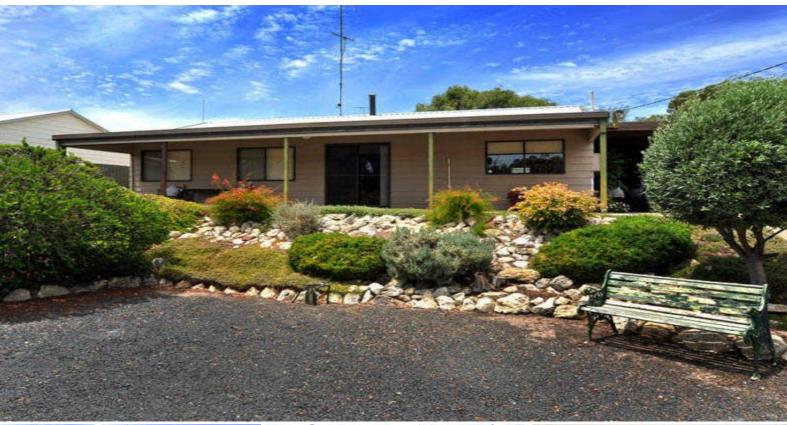

## **PRESTON GEM**

- Spacious 2 x 1 Hardiplank & Zinc property
- Large living & area with solid fuel heating & reverse cycle air-conditioner
- Well equipped kitchen with 2 door pantry plus overhead cupboards
- Bed 1 with BIR's & sliding door to courtyard
- Low maintenance gardens
- Single carport, workshop
- Fantastic outdoor entertaining area with parking galore for Boat or Caravan

THIS IS THE IDEAL GET AWAY HOME!

Block Size: 791m2 LAND RATES: \$962.00

For more details please visit : https://www.summitbunbury.com.au/4732360

**Price:** \$299,000

**Lorraine Grassie**