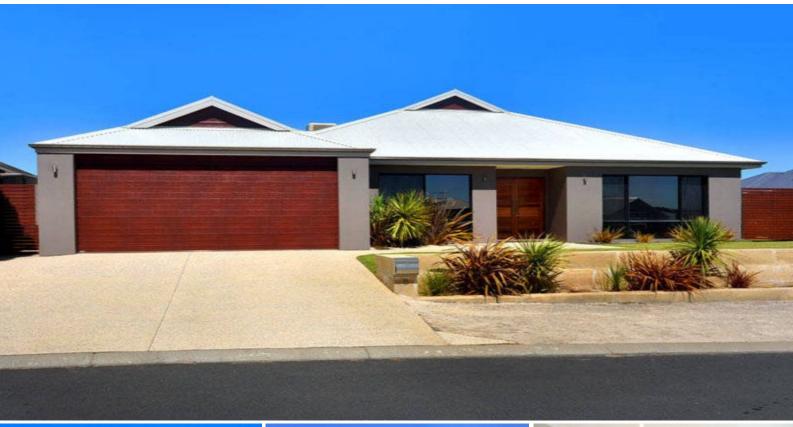

## Elegant and Sophisticated

Past the scenic frontage of the solid Jarrah double doors, lies a contemporary designer home, fashioned with a center of fluid indoor to outdoor living. Few homes in this street can take advantage of the view towards the Lake, in this secluded dress circle. Expertly designed from the ground up, with streamlined interiors complemented by carefully selected fixtures and finishing's.

Features Include:

- 4 double bedrooms, study and 2 pristine bathrooms.
- Open theatre, large open plan living.
- Solid Tasmanian Blackwood timber floors.
- Cedar blinds & Hand crafter curtains.
- 5 Star ducted gas heating plus ducted evaporative air conditioning.
- Elevated 812m2 block with lake views.