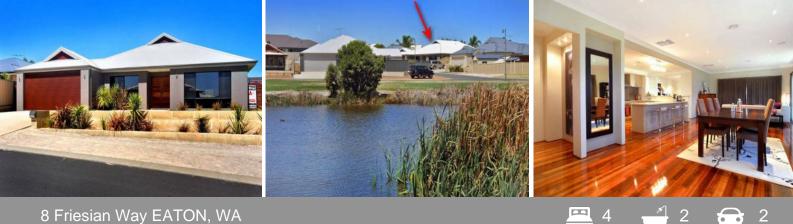

## Elegant and Sophisticated

Past the scenic frontage of the solid Jarrah double doors, lies a contemporary designer home, fashioned with a center of fluid indoor to outdoor living. Few homes in this street can take advantage of the view towards the Lake, in this secluded dress circle. Expertly designed from the ground up, with streamlined interiors complemented by carefully selected fixtures and finishing's.

Features Include:

- 4 double bedrooms, study and 2 pristine bathrooms.
- Open theatre, large open plan living.
- Solid Tasmanian Blackwood timber floors.
- Cedar blinds & Hand crafter curtains.
- 5 Star ducted gas heating plus ducted evaporative air conditioning.
- Elevated 812m2 block with lake views.