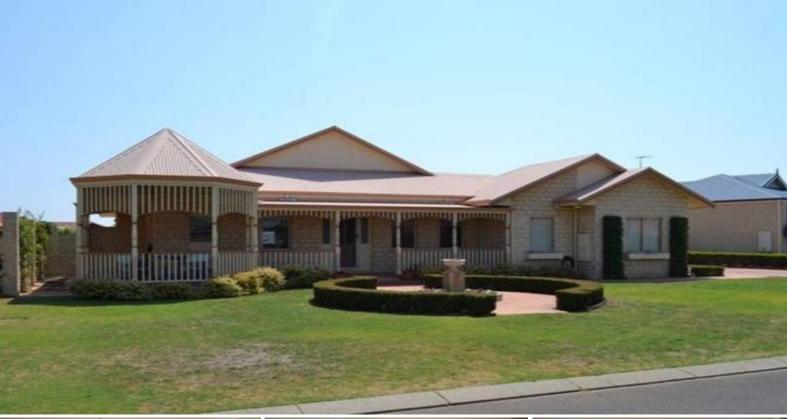

9 Pimelia Road GLEN IRIS, WA

4

## BEAUTIFUL VITTORIA HEIGHTS LOCATION

Located in the sought after of Vittoria Heights is this four bedroom, two bathroom home. Featuring four main living areas this has plenty more to offer.

- Spacious formal lounge, dining and sunroom with evaporative cooling through-out
- Large family area with wood fire and tiled meals area off kitchen
- Great size kitchen with plenty of bench/cupboard space, electric oven and gas hotplates
- Main bathroom features separate shower
- All bedrooms featuring built in robes with master has WIR
- Huge entertaining area
- Powered workshop 5 x 6 approx
- Great size gazebo at front of house