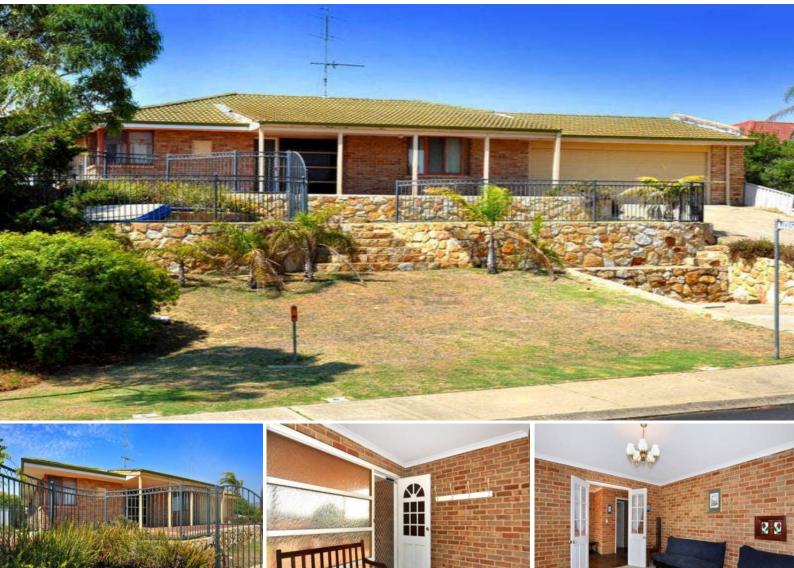

## Play it Cool

Watch the sunset through your cocktail glass here at 22 Georgia Street. This property is set in a commanding position, with a stone terraced front yard and sunken outdoor spa. A timber deck area is the perfect spot to sit and watch the sun go down over the ocean.

The house features a large entry, tiled with slate and has large decorative horizontal glass panels to let in the natural light. Off to the right hand side, through a set of french doors is a separate lounge complete with bay window and a view of the ocean.