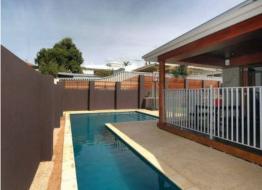

It's made for entertaining. An L-shaped kitchen, dining room and family room is enhanced by the addition of a stylish alfresco area where two sets of jarrah concertina doors pull right back to form an even bigger area to accommodate a crowd.