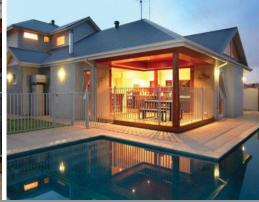

It's made for entertaining. An L-shaped kitchen, dining room and family room is enhanced by the addition of a stylish alfresco area where two sets of jarrah concertina doors pull right back to form an even bigger area to accommodate a crowd.