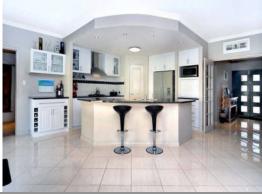

One of the first rooms you will encounter is the fabulous theatre room with high ceilings adding an extra dimension of space.

The large open plan family and dining area is air conditioned and overlooked by the chef's kitchen with breakfast bar accentuated by a bulkhead ceiling.