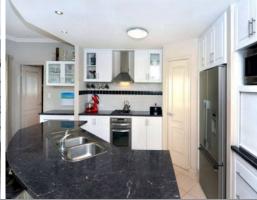

One of the first rooms you will encounter is the fabulous theatre room with high ceilings adding an extra dimension of space.

The large open plan family and dining area is air conditioned and overlooked by the chef's kitchen with breakfast bar accentuated by a bulkhead ceiling.