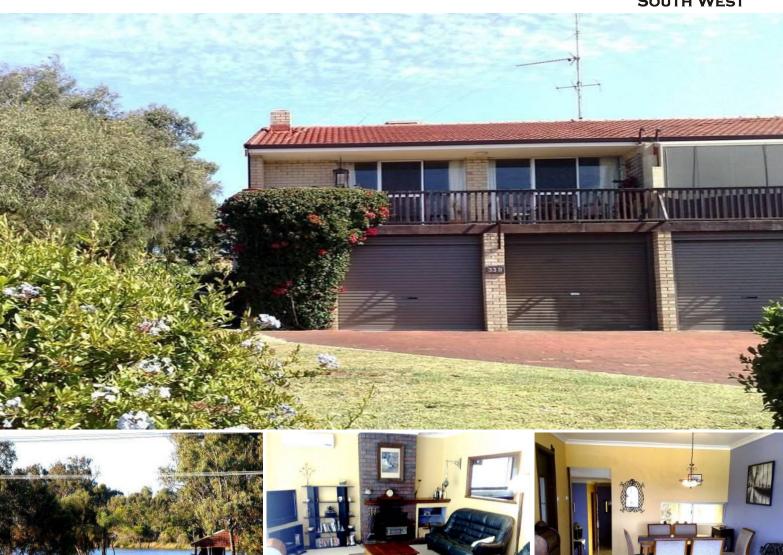

1/33A Ennis Street EATON, WA

\$315,000

## **Direct Estuary Views**

This bright security home is set elevated on the southern shores of the Eaton Foreshore. The perfect inner city pad, it features a great layout with flowing living space opening to a stunning balcony. As well as valuable secure undercover parking, it features 2 bedrooms and bathroom upstairs plus a bedroom and bathroom on the ground floor.

- 3 bedrooms, 2 bathrooms.
- Open plan living with direct water views.
- Log fire heating in sunkin lounge room.
- Enclosed courtyard. North facing balcony.
- Double garage with extra storage areas.
- Split system air con in open plan and main bed.
- Roomy backyard with rainwater tank and shed.