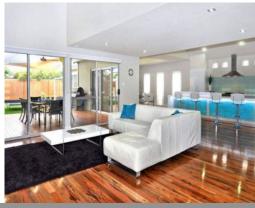

## **BREATHTAKING MASTERPIECE**

Located in Victoria Heights Estate

- Meticulously finished & amp; unique design, owner built home
- 4 Queen sized bedrooms with robes & amp; 2 bathrooms
- Mezzanine top floor with glass panelling
- Separate theatre room with french doors
- Family & Dining rooms opening onto the outdoor entertaining area
- Kitchen with diamond gloss laminate benched, breakfast bar with lighting insert, stainless steel appliances, dishwasher & Earph; pot drawers galore
- Master ensuite with his & her vanities, double shower with waterfall shower heads & heated town rack
- 7m x 6m central timber decked entertaining area
- Private front courtyard with timber decking
- Workshop / Office with storeroom
- Fully insulated