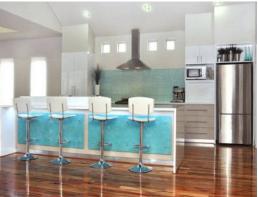

## **BREATHTAKING MASTERPIECE**

Located in Victoria Heights Estate

- Meticulously finished & amp; unique design, owner built home
- 4 Queen sized bedrooms with robes & amp; 2 bathrooms
- Mezzanine top floor with glass panelling
- Separate theatre room with french doors
- Family & Dining rooms opening onto the outdoor entertaining area
- Kitchen with diamond gloss laminate benched, breakfast bar with lighting insert, stainless steel appliances, dishwasher & Earph; pot drawers galore
- Master ensuite with his & her vanities, double shower with waterfall shower heads & heated town rack
- 7m x 6m central timber decked entertaining area
- Private front courtyard with timber decking
- Workshop / Office with storeroom
- Fully insulated