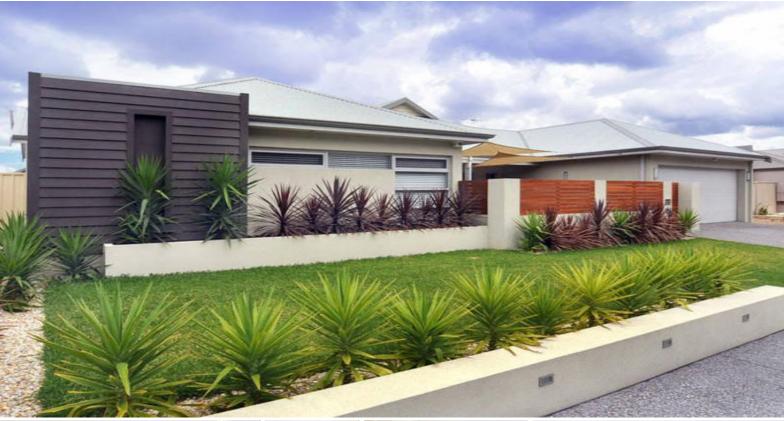

## **BREATHTAKING MASTERPIECE**

Located in Victoria Heights Estate

- Meticulously finished & amp; unique design, owner built home
- 4 Queen sized bedrooms with robes & amp; 2 bathrooms
- Mezzanine top floor with glass panelling
- Separate theatre room with french doors
- Family & Dining rooms opening onto the outdoor entertaining area
- Kitchen with diamond gloss laminate benched, breakfast bar with lighting insert, stainless steel appliances, dishwasher & Earph; pot drawers galore
- Master ensuite with his & her vanities, double shower with waterfall shower heads & heated town rack
- 7m x 6m central timber decked entertaining area
- Private front courtyard with timber decking
- Workshop / Office with storeroom
- Fully insulated