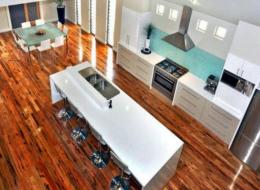

## **BREATHTAKING MASTERPIECE**

Located in Victoria Heights Estate

- Meticulously finished & amp; unique design, owner built home
- 4 Queen sized bedrooms with robes & amp; 2 bathrooms
- Mezzanine top floor with glass panelling
- Separate theatre room with french doors
- Family & Dining rooms opening onto the outdoor entertaining area
- Kitchen with diamond gloss laminate benched, breakfast bar with lighting insert, stainless steel appliances, dishwasher & Earph; pot drawers galore
- Master ensuite with his & her vanities, double shower with waterfall shower heads & heated town rack
- 7m x 6m central timber decked entertaining area
- Private front courtyard with timber decking
- Workshop / Office with storeroom
- Fully insulated