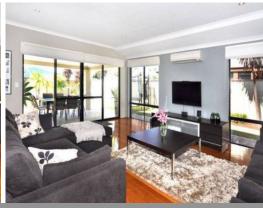

## One Of The Best In Treendale

Nothing has been spared in the making and designing of this home, from the beautiful colour schemes matching with the stunning polished timber flooring through to the quality blinds and added extra features. Family friendly backyard with kids sand pit and well established water saving plants. Moments to the new Treendale Shopping Complex, lush local parklands and playgrounds.

Features Include:

- 4 double bedrooms with ceiling fans.
- 2 pristine bathrooms, main with large shower and dual sinks.
- 746m2 block with side access to 6x4m powered workshop.
- Kids sandpit plus plenty of backyard space for them to run around.
- Open plan living, activity, theatre room.
- Quality blinds, spacious alfresco.