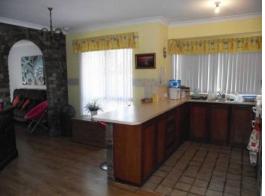

Features Include:

- 3 bedrooms, main with double door built in robe.
- 1 semi ensuite with bath and separate shower.
- Separate lounge room, open plan living with log fire.
- Easy care lino flooring, central kitchen.
- 776m2 block with rear access.
- 2 car, front and back, carport.
- Large shed, spacious patio.