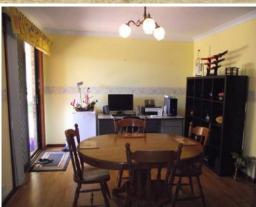

Features Include:

- 3 bedrooms, main with double door built in robe.
- 1 semi ensuite with bath and separate shower.
- Separate lounge room, open plan living with log fire.
- Easy care lino flooring, central kitchen.
- 776m2 block with rear access.
- 2 car, front and back, carport.
- Large shed, spacious patio.