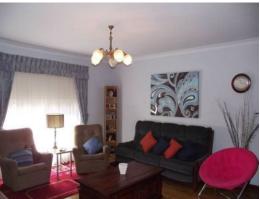

Features Include:

- 3 bedrooms, main with double door built in robe.
- 1 semi ensuite with bath and separate shower.
- Separate lounge room, open plan living with log fire.
- Easy care lino flooring, central kitchen.
- 776m2 block with rear access.
- 2 car, front and back, carport.
- Large shed, spacious patio.