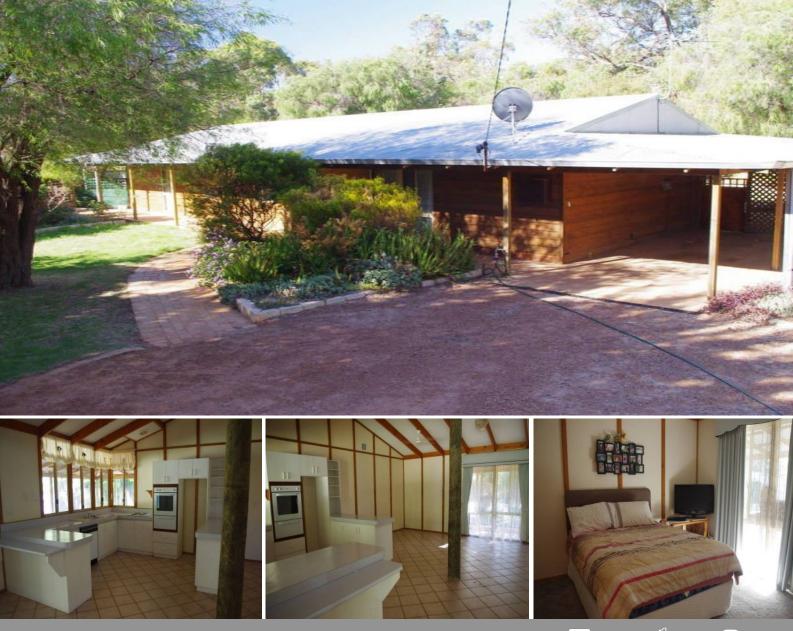

## Back to Nature

This home could be the perfect getaway, investment property or permanent home. It is privately set at the end of very quiet cul-de-sac on a huge 1062m2 block.

The cedar home has a large open planned living area with a central timber pole and exposed beams. The kitchen is huge with fridge recess, wall oven, dishwasher and breakfast bar. There are large windows the length of the kitchen, giving you a clear view of the kids playing in the backyard. There is plenty of room for a dining and lounge area.

Out the back there is a very wide verandah, with room for outdoor dining. There is a garden shed, a cubby for the kids and a gate to the reserve at the rear of the property. The yard is fully enclosed. The garden has mature Peppy trees and native shrubs. There is a sing