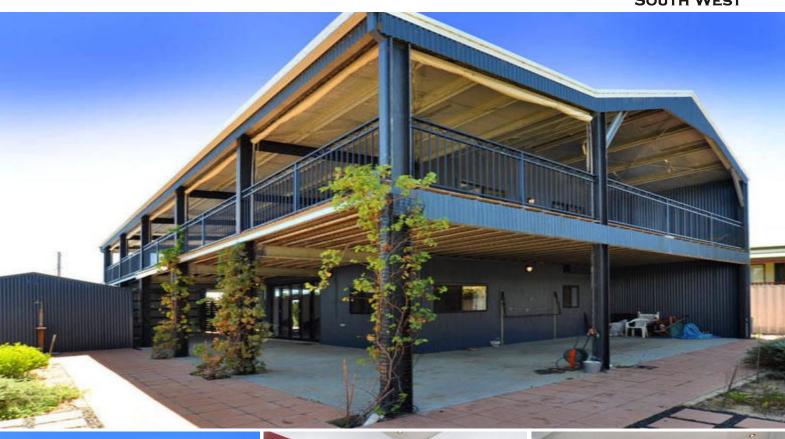

Built in 2007, this colourbond/gypsum block and steel home is situated on an 844m2 block at the top of Nutley Court. The elevated position provides ocean views from the second storey rooms and verandahs, as well as views across the tree filled valley to the north.