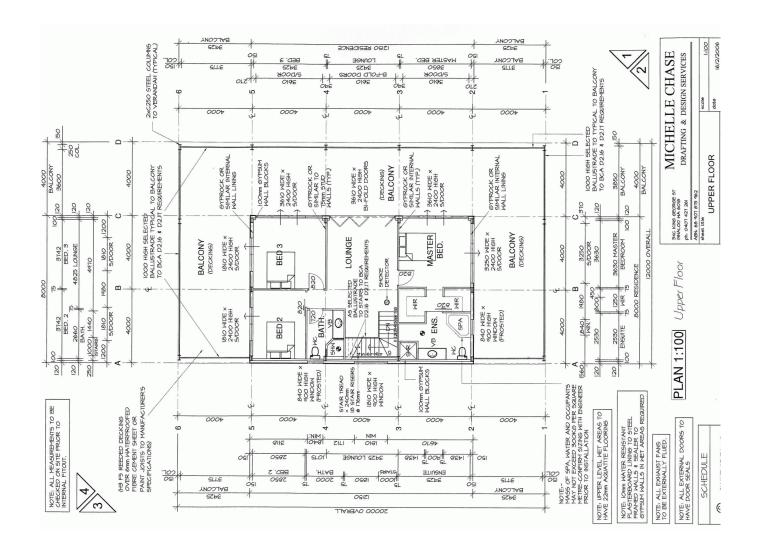

Built in 2007, this colourbond/gypsum block and steel home is situated on an 844m2 block at the top of Nutley Court. The elevated position provides ocean views from the second storey rooms and verandahs, as well as views across the tree filled valley to the north.

On the ground floor there is a cosy lounge area and a massive room which is currently used for a dining area, complete with tile fire. The kitchen is the hub of the downstairs area, with white Caesarstone granite benchtops & breakfast bar, festive red drawers/cupboards and a crisp white splashback. There is a stainless steel dishwasher, electric stove with gas hotplate & stainless splashback, rangehood, fridge recess and