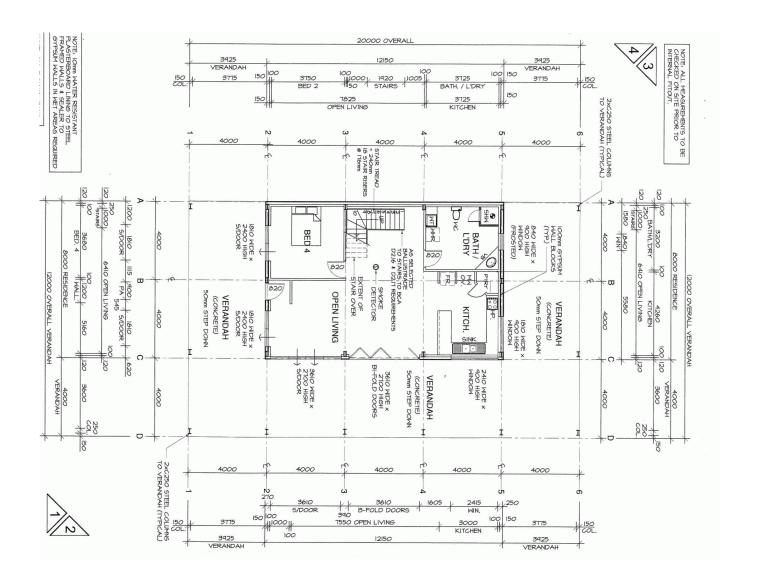

Built in 2007, this colourbond/gypsum block and steel home is situated on an 844m2 block at the top of Nutley Court. The elevated position provides ocean views from the second storey rooms and verandahs, as well as views across the tree filled valley to the north.

On the ground floor there is a cosy lounge area and a massive room which is currently used for a dining area, complete with tile fire. The kitchen is the hub of the downstairs area, with white Caesarstone granite benchtops & breakfast bar, festive red drawers/cupboards and a crisp white splashback. There is a stainless steel dishwasher, electric stove with gas hotplate & stainless splashback, rangehood, fridge recess and