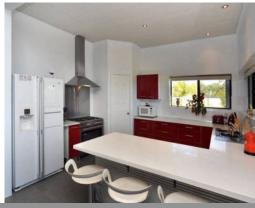

On the ground floor there is a cosy lounge area and a massive room which is currently used for a dining area, complete with tile fire. The kitchen is the hub of the downstairs area, with white Caesarstone granite benchtops & breakfast bar, festive red drawers/cupboards and a crisp white splashback. There is a stainless steel dishwasher, electric stove with gas hotplate & stainless splashback, rangehood, fridge recess and