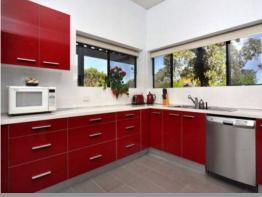

On the ground floor there is a cosy lounge area and a massive room which is currently used for a dining area, complete with tile fire. The kitchen is the hub of the downstairs area, with white Caesarstone granite benchtops & breakfast bar, festive red drawers/cupboards and a crisp white splashback. There is a stainless steel dishwasher, electric stove with gas hotplate & stainless splashback, rangehood, fridge recess and