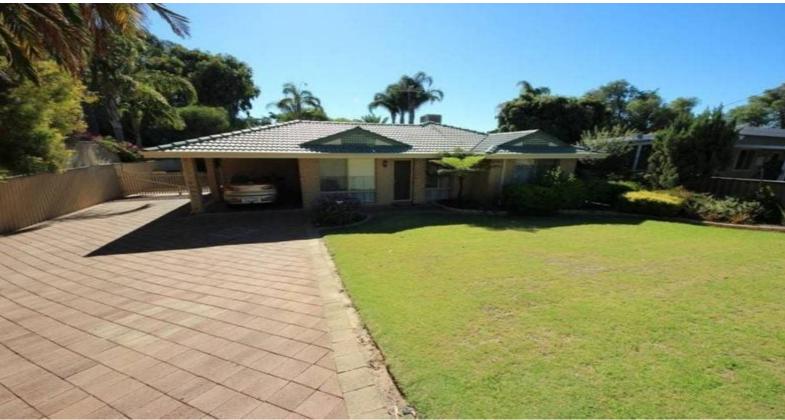

8 Lennard Street EATON, WA

4

## I Have It All

Set in a peaceful location on a little known and used street of Eaton, within walking distance to Eaton's beautiful walking trails and picnic area's set along the water front of the Estuary. With well appointed and sized rooms, this home features multiple indoor and outdoor entertainment area's. Spacious backyard with kids play area and cool shaded space for thoughts hot days.

Features Include:

4 bedrooms, some with built in robes.

1 semi-ensuite with bath.

1,012m2 block with side access.

Powered workshop with water the telephone connected.

Kids play area, shady area under well established trees.