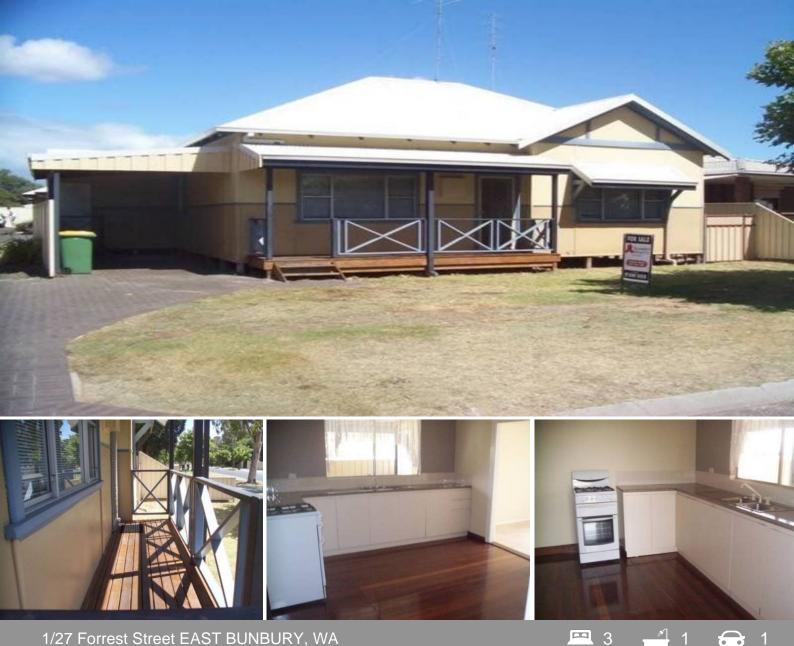

## EAST BUNBURY SPECIAL

Very neat character fibro and colourbond home close to the inlet, parade hotel and only a short drive from the CBD. The home features 3 large bedrooms and high ceilings, professionally polished Jarrah floorboards to the entry, 2 bedrooms, the spacious kitchen dining and the massive lounge room that also has French doors leading out to a private sheltered BBQ timber deck plus a separate study off the other end, a neat front verandah, carport and separate store room complete this very rentable or live in investment property. Price: