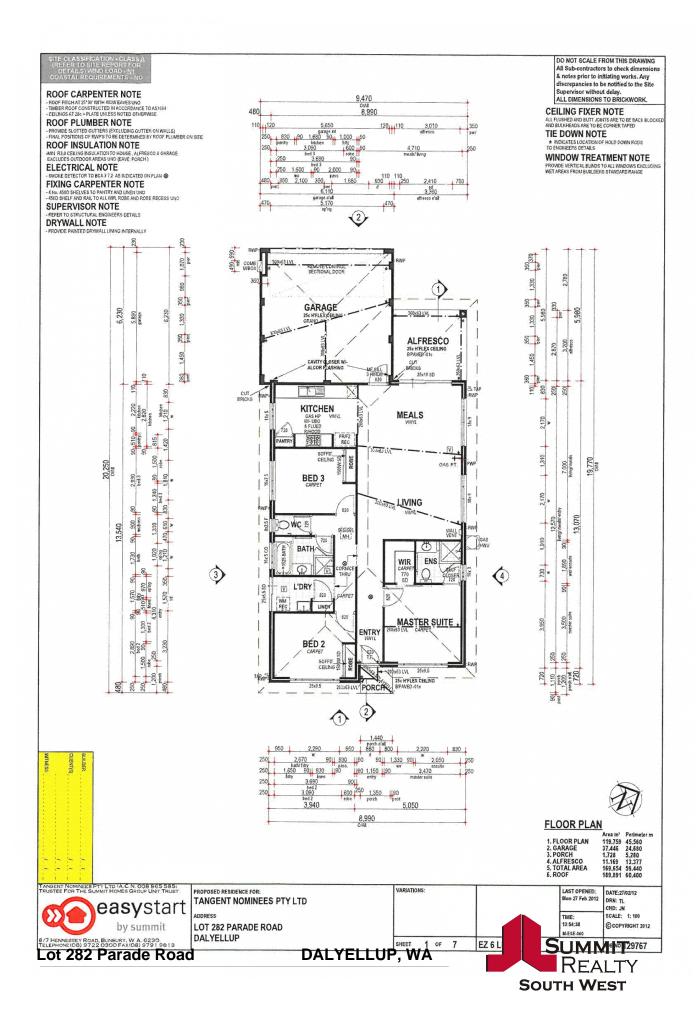

Lot 282 Parade Road DALYELLUP, WA

3

2

## **BRAND NEW FAMILY HOME**

This modern three bedroom, two bathroom family home will appeal to buyers looking for a brand new property at an affordable price. Offering many great features this home is sure to impress. Public transport at your front door and walking distance to the new Dalyellup School. Features Include:

- Large open plan living area consisting of meals and living
- Formal entry with porch
- Central galley kitchen with stainless steel appliances
- Spacious master suite with WIR and ensuite featuring shower with glass screen
- Generous bedrooms feature built in robes
- Paved alfresco ideal for entertaining
- Double lock up garage