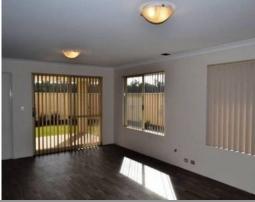

- Large open plan living area consisting of meals and living
- Formal entry with porch
- Central galley kitchen with stainless steel appliances
- Spacious master suite with WIR and ensuite featuring shower with glass screen
- Generous bedrooms feature built in robes
- Paved alfresco ideal for entertaining
- Double lock up garage