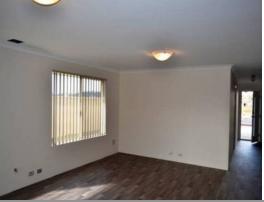

- Large open plan living area consisting of meals and living
- Formal entry with porch
- Central galley kitchen with stainless steel appliances
- Spacious master suite with WIR and ensuite featuring shower with glass screen
- Generous bedrooms feature built in robes
- Paved alfresco ideal for entertaining
- Double lock up garage