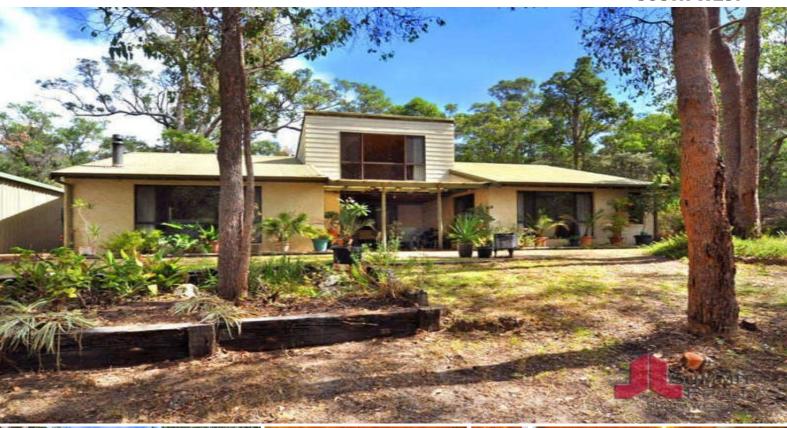

13 Green Way LESCHENAULT, WA

3

2

## Best Buy in Leschenault

Creating a sense of space with the Timber lines Cathedral ceilings in the spacious open plan living areas, immerse and lose yourself in the peace and tranquility of this beautiful property, surrounded by stunning bush land.

Features Include:

3 bedrooms, study/4th bedroom upstairs. 2 pristine bathrooms.

8,105m2 bush surround block

Tree outlook from every window. Full length windows.

Relaxing timber frames alfresco.

Reverse cycle air conditioning.

Sunken lounge room with log fire heating.

6m x 9m workshop.

Price:

\$425,000

**Lorraine Grassie** 

For more details please visit :

https://www.summitbunbury.com.au/4732397