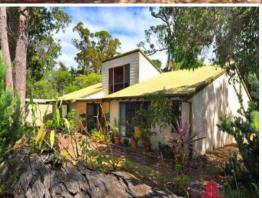

## Best Buy in Leschenault

Creating a sense of space with the Timber lines Cathedral ceilings in the spacious open plan living areas, immerse and lose yourself in the peace and tranquility of this beautiful property, surrounded by stunning bush land.

Features Include:

3 bedrooms, study/4th bedroom upstairs. 2 pristine bathrooms.

8,105m2 bush surround block

Tree outlook from every window. Full length windows.

Relaxing timber frames alfresco.

Reverse cycle air conditioning.