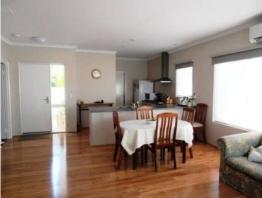

- Open plan family and dining room featuring reverse cycle air-conditioning with blackbutt wood laminate floating floors
- Immaculate kitchen with plenty of bench space and stainless steel appliances
- Great size bedrooms that feature built in robes and ceiling fans
- Double lock up garage with extra storage area
- Private enclosed courtyard
- Great investment opportunity