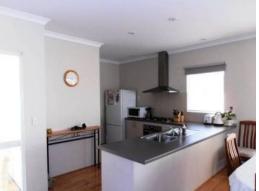

- Open plan family and dining room featuring reverse cycle air-conditioning with blackbutt wood laminate floating floors
- Immaculate kitchen with plenty of bench space and stainless steel appliances
- Great size bedrooms that feature built in robes and ceiling fans
- Double lock up garage with extra storage area
- Private enclosed courtyard
- Great investment opportunity