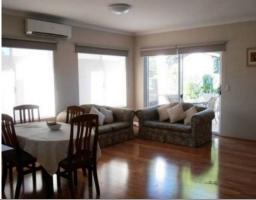

- Open plan family and dining room featuring reverse cycle air-conditioning with blackbutt wood laminate floating floors
- Immaculate kitchen with plenty of bench space and stainless steel appliances
- Great size bedrooms that feature built in robes and ceiling fans
- Double lock up garage with extra storage area
- Private enclosed courtyard
- Great investment opportunity