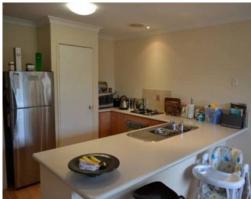

- Handy meals area off kitchen with gas bayonet
- Spacious lounge room with ceiling fan
- Immaculate kitchen with plenty of bench and cupboard space
- Main bathroom features separate shower and bath
- Patio area great for entertaining
- Garden shed for plenty of storage
- Double garage with roller door access
- Would be great investment opportunity with perfect tenants in place