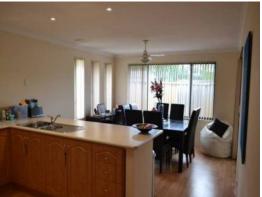

- Handy meals area off kitchen with gas bayonet
- Spacious lounge room with ceiling fan
- Immaculate kitchen with plenty of bench and cupboard space
- Main bathroom features separate shower and bath
- Patio area great for entertaining
- Garden shed for plenty of storage
- Double garage with roller door access
- Would be great investment opportunity with perfect tenants in place