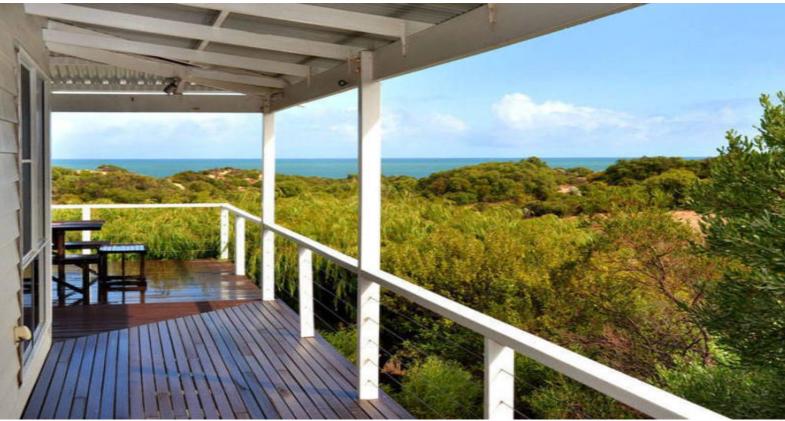

## PRESTIGE IN PRESTON OCEAN VIEWS

Magnificently renovated Holiday home or Perfect Retirement residence.

This stunning property overlooks the golf course, almost in your backyard, across to pure Indian Ocean views.

- 3 x 1 elevated property with verandahs on all sides
- Solid jarrah flooring throughout is a feature of the property.
- Separate dining & family area
- All double sized bedrooms with the main boasting B.I.R's. 2 of 3 bedrooms having ocean views  $\,$
- Beautifully renovated modern bathroom, tiled floor to ceiling.
- Modern Tasmanian kitchen including dishwasher & pantry
- All this on a 1376m2 block