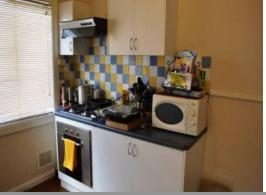

- Spacious lounge room with floorboards, wood fire and gas bayonet
- Handy meals area with floorboards
- Near new kitchen featuring plenty of bench/cupboard space and stainless steel appliances
- Main bathroom features combined bath and shower
- Bedrooms are all good size
- Evaporative cooling in lounge room, kitchen, bedroom one and two
- Small garden shed great for storage
- Pergola/sitting area at front of house