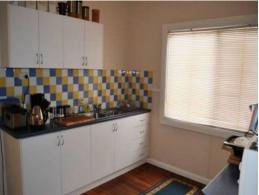

- Spacious lounge room with floorboards, wood fire and gas bayonet
- Handy meals area with floorboards
- Near new kitchen featuring plenty of bench/cupboard space and stainless steel appliances
- Main bathroom features combined bath and shower
- Bedrooms are all good size
- Evaporative cooling in lounge room, kitchen, bedroom one and two
- Small garden shed great for storage
- Pergola/sitting area at front of house