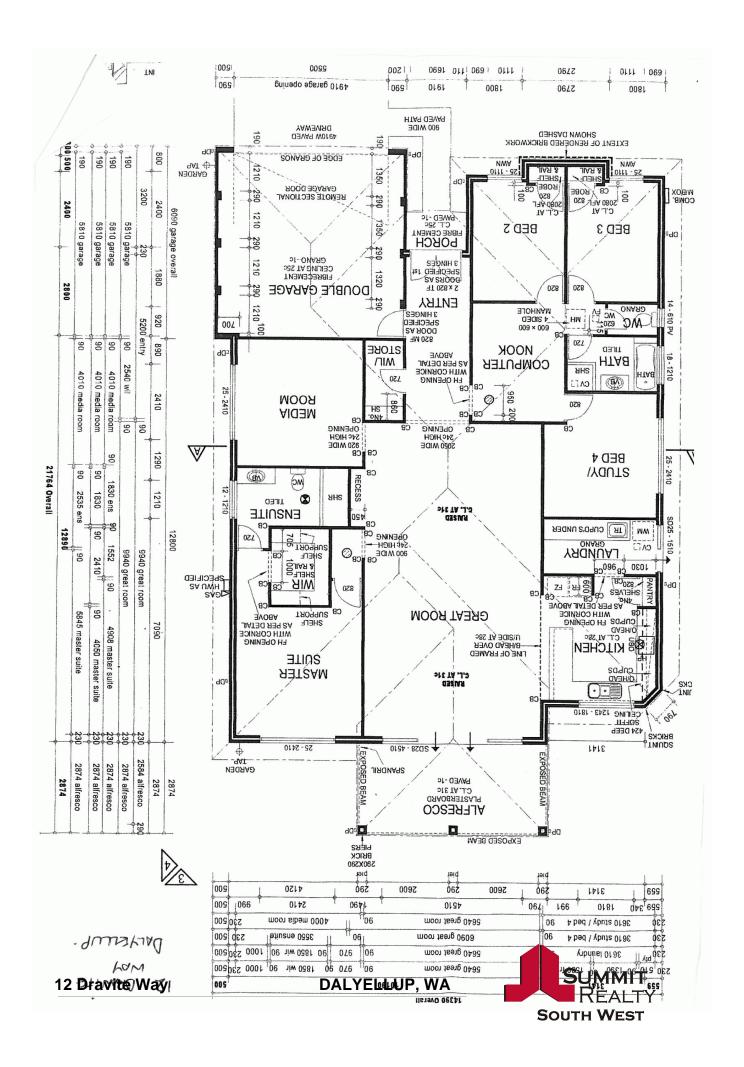

12 Dravite Way DALYELLUP, WA

## **GREAT FAMILY HOME**

Near New 4x2 Modern Double Brick & Dalyellup Beach this Home boasts 3 Living Areas Huge Kitchen with an abundance of Storage Fantastic Tiling throughout and Fully Ducted Climate Control for year round comfort. Add to this a Double Garage, Alfresco under the main Roof with side Access and you have a superb Family Home.

Tenanted until January 2013

4 x 2 Double Brick & Double Home

Huge Tiled living Areas with High Ceilings Plus Double Door Entry

King-size Bedrooms 3 with BIR'S

For more details please visit : https://www.summitbunbury.com.au/4732411