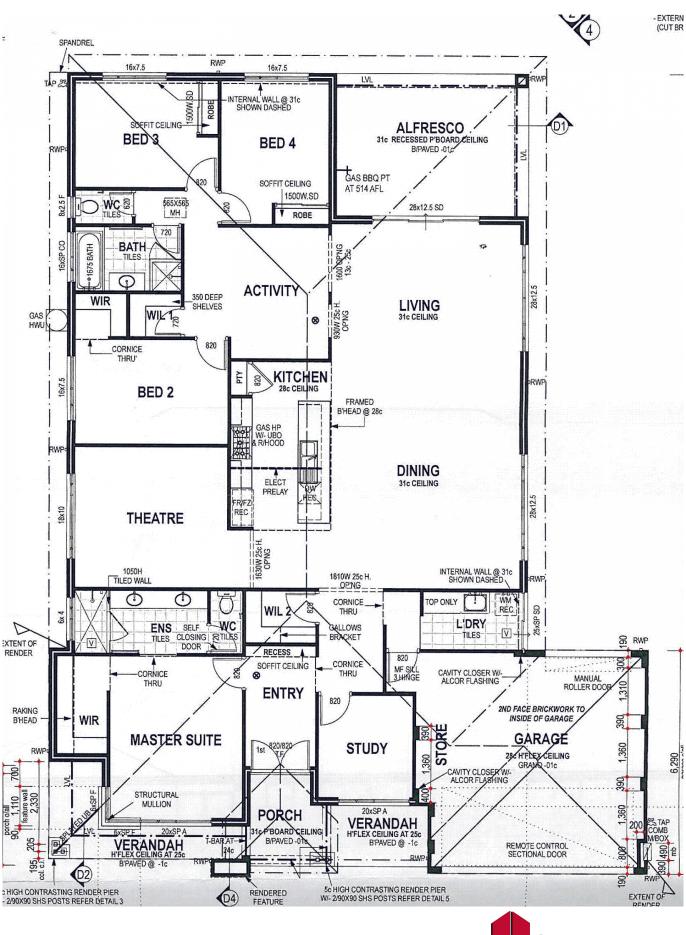

## AUCTION SAT 12th MAY at 12noon

This brand new 4 bedroom, 2 bathroom plus study has everything to offer including:

- Activity room and theatre room
- Open planned kitchen, dining and family room
- Family room opening out to alfresco area for entertaining
- Double garage with remote roller door and rear access plus a storage area
- Completely finished with floor coverings, window treatments and painting
- Fully landscaped for easy maintenance
- Located amongst new homes, short walk to parks and minutes from Eaton Fair Shopping Centre  $\,$
- This is the perfect opportunity for a new home or investment property