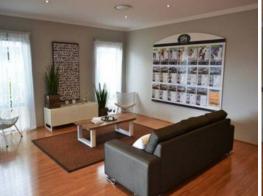

- Featuring reverse cycle air-conditioning through-out
- Spacious family and dining room, study and handy activity room
- Theatre room featuring down lights
- Large kitchen with plenty of cupboard/bench space and 28c dropped ceiling
- Master suite has high ceilings with large walk in robe and customised fit out with sliding door