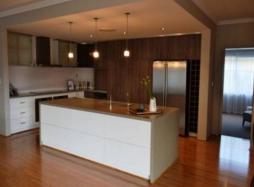

- Featuring reverse cycle air-conditioning through-out
- Spacious family and dining room, study and handy activity room
- Theatre room featuring down lights
- Large kitchen with plenty of cupboard/bench space and 28c dropped ceiling
- Master suite has high ceilings with large walk in robe and customised fit out with sliding door