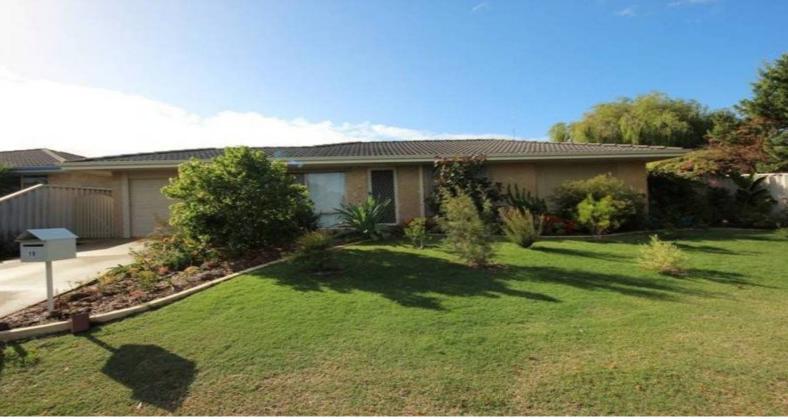

19 Glenhuon Bld EATON, WA

## Check Me Out!!!

This property is great value for money, with a spacious 670m2 elevated block with side access through the garage to the roomy backyard area.

The current owner has put all the hard work in by starting a garden and growing the lawn, a new kitchen has been installed with plenty of cupboard and draw space.