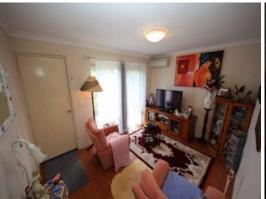

The lounge room has had an air conditioner fitted for your comfort. Separate from the lounge is the spacious kitchen with plenty of elbow room.

Features Include:

3 double bedrooms, main with large built in robe.