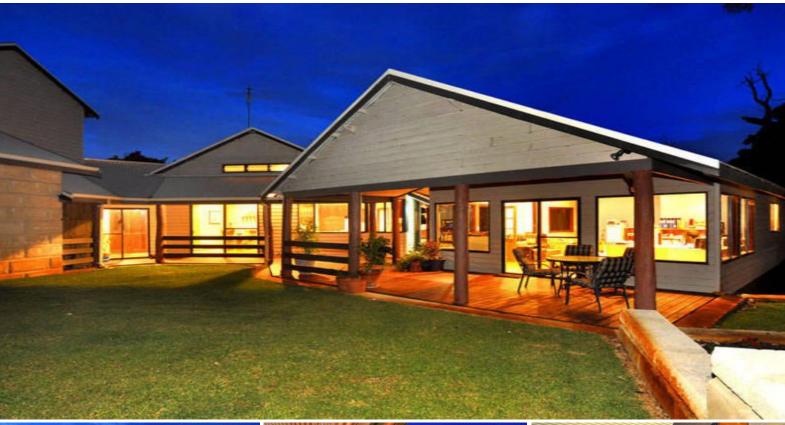

## Classic and Unique

Only the most discerning buyers can aspire to own a property of this class and quality.

This genuinely stunning home nestled privately at the end of a cul de sac in sought after Leschenault is in close proximity to all the facilities of Australind, and an easy drive to Bunbury.

Breathtaking at every step this huge home has been lovingly designed and craftsman built. Featuring unbelievable timber finishes including Canadian Red Cedar ceilings and West Australian Marri Floors as well as the imposing entry door which will introduce your guests to the quality within.

Furniture grade Jarrah decking and sun deck accentuates the high quality here.

Really too much to describe, the pictures only tell part of the story.

Price:

\$1,200,000 to \$1,300,000

**Lorraine Grassie** 