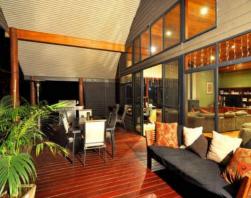

Breathtaking at every step this huge home has been lovingly designed and craftsman built. Featuring unbelievable timber finishes including Canadian Red Cedar ceilings and West Australian Marri Floors as well as the imposing entry door which will introduce your guests to the quality within.

Furniture grade Jarrah decking and sun deck accentuates the high quality here.

Really too much to describe, the pictures only tell part of the story.

Price:

\$1,200,000 to \$1,300,000

**Lorraine Grassie** 