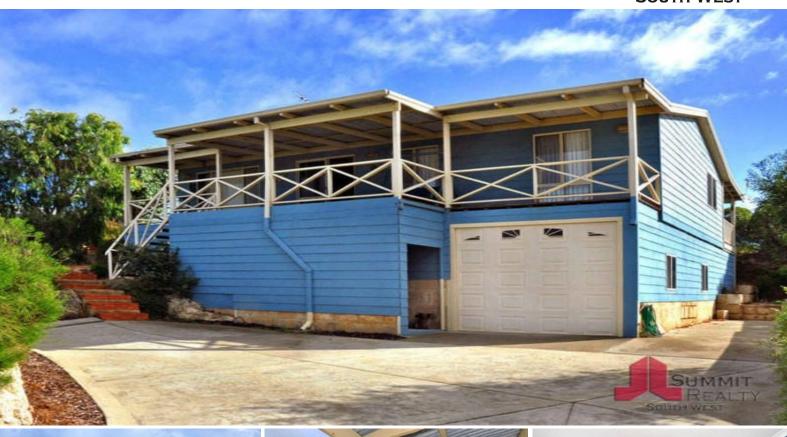

## The Perfect Retreat

This beach house is the perfect escape from the pressures of city living and is located only 90 minutes from Perth.  $\,$ 

The house is situated at the rear of the 815m2 block to make the most of the ocean views. There are two large deck areas - one on the south side, perfect for capturing the sea breeze on a summer afternoon. Plus there is a large, north facing deck at the rear - a lovely sunny, warm place to sit outdoors in the winter months.