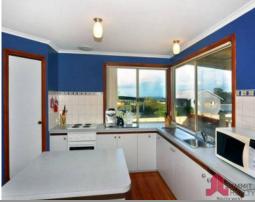

The bathroom has neutral tiles and features a shower, large vanity and a bath. There is a double linen press in the hallway.

Underneath the house is a large, double length garage with automatic door. Adjacent is an additional storage area so that tools, garden implements, the boat, fishing rods and surfb