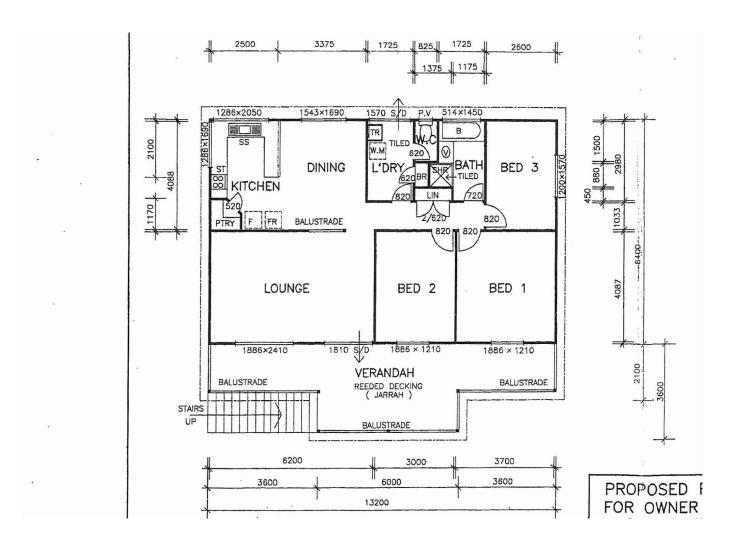

## The Perfect Retreat

This beach house is the perfect escape from the pressures of city living and is located only 90 minutes from Perth.  $\,$ 

The house is situated at the rear of the 815m2 block to make the most of the ocean views. There are two large deck areas - one on the south side, perfect for capturing the sea breeze on a summer afternoon. Plus there is a large, north facing deck at the rear - a lovely sunny, warm place to sit outdoors in the winter months.

The bathroom has neutral tiles and features a shower, large vanity and a bath. There is a double linen press in the hallway.

Underneath the house is a large, double length garage with automatic door. Adjacent is an additional storage area so that tools, garden implements, the boat, fishing rods and surfb