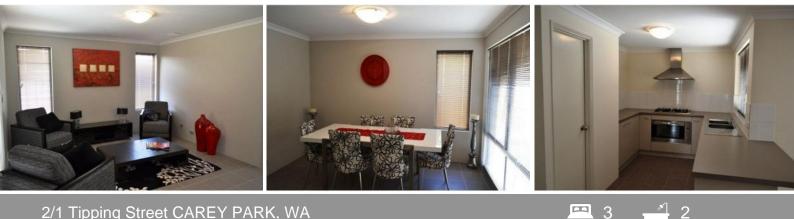

- Large open plan living area consisting of meals and living
- Modern kitchen with double sink pantry, 900mm oven and stainless appliances
- Spacious master suite with WIR and ensuite featuring shower with glass screen
- Generous bedrooms feature built in robes
- Paved alfresco ideal for entertaining
- Lovely yards with easy care garden beds