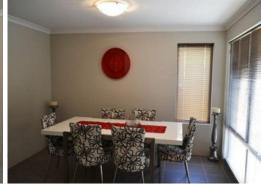

- Large open plan living area consisting of meals and living
- Modern kitchen with double sink pantry, 900mm oven and stainless appliances
- Spacious master suite with WIR and ensuite featuring shower with glass screen
- Generous bedrooms feature built in robes
- Paved alfresco ideal for entertaining
- Lovely yards with easy care garden beds