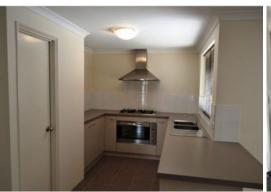

- Large open plan living area consisting of meals and living
- Modern kitchen with double sink pantry, 900mm oven and stainless appliances
- Spacious master suite with WIR and ensuite featuring shower with glass screen
- Generous bedrooms feature built in robes
- Paved alfresco ideal for entertaining
- Lovely yards with easy care garden beds