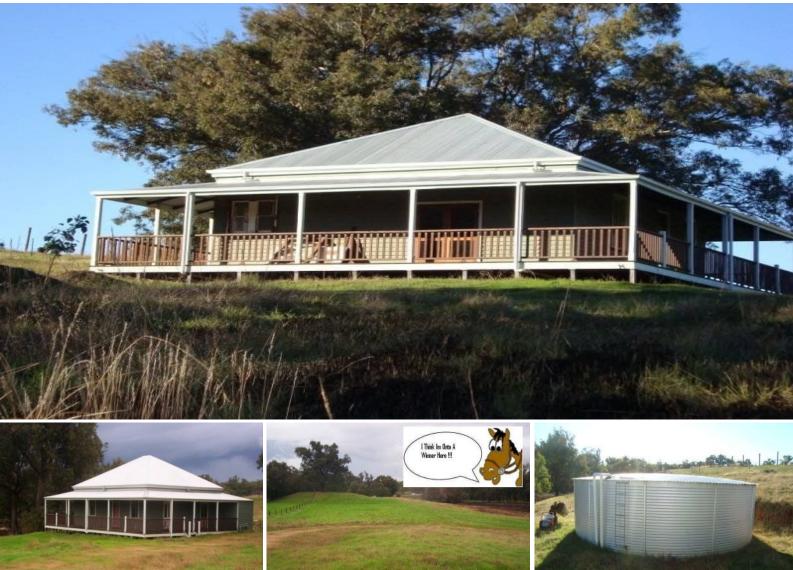

## HOMESTEAD ON THE HILL

"HOMESTEAD ON THE HILL AND HAY FOR THE HORSES"

This lovely 9.5 acre property is just the spot for the horse or livestock enthusiast.

Enjoy the scenic undulating landscape that reaches down the edge of the Capel River, which gives a bonus of summer feed and water.

A delightful partly renovate homestead with all the big things done. Features include real jarrah floorboards, high ceilings and jarrah railed verandah circling the cottage.

Only 5 minutes from Capel amenities and 15 minutes from Bunbury and Busselton.