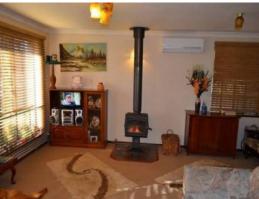

Features Include:

- Spacious lounge room with reverse cycle air-conditioning and wood fire place
- Meals area off kitchen featuring vinyl flooring
- Great size kitchen with electric oven and hotplates, plenty of bench and cupboard space
- Main bathroom features separate shower and bath with semi ensuite entry