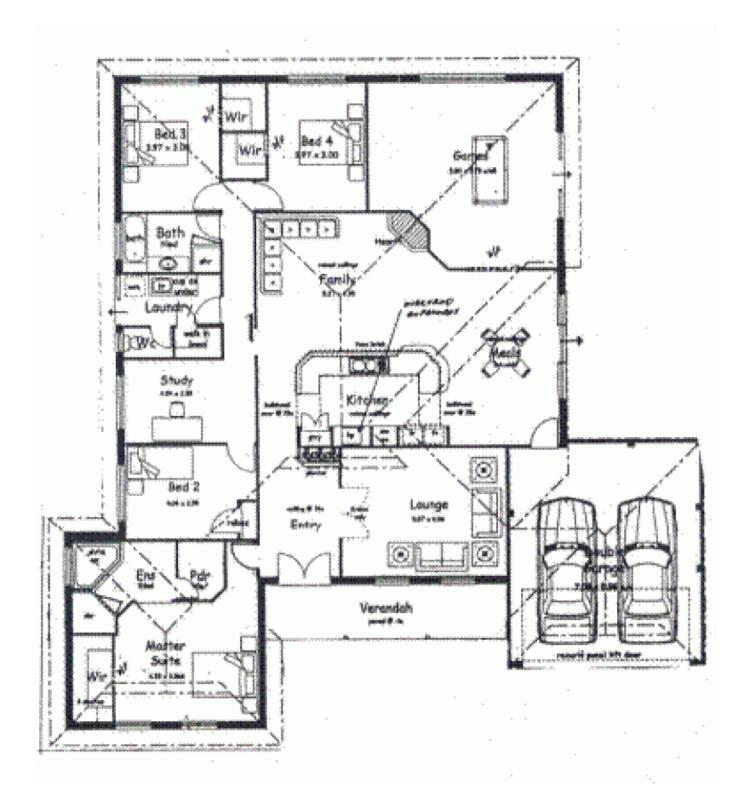

- 4 king sized bedrooms all with robes
- Study off the children's wing
- Enclosed front lounge room
- Open plan kitchen, dining and family room with high ceiling, slow combustion stove, all over looking the gables patio area
- Large paved gabled patio area with cafe blinds
- Enclosed games or theatre room
- Deep sewered block