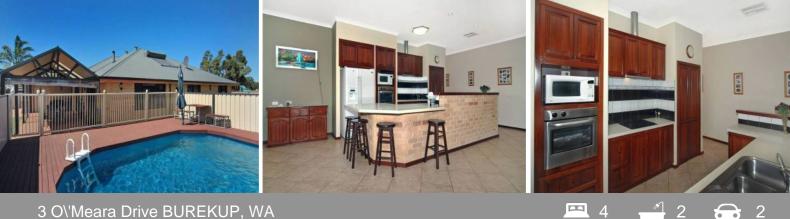

## SOLD BY GILLIAN TRENCH

You are so lucky that you have a second chance to secure this beautiful home.

Huge family home with ducted evap air con, 4 bedrooms, 2 bathrooms, study, 3 living areas, gabled patio, below ground pool, powered workshop on a 1402m2 block,Absolute value.

- 4 king sized bedrooms all with robes
- Study off the children's wing
- Enclosed front lounge room
- Open plan kitchen, dining and family room with high ceiling, slow combustion stove, all over looking the gables patio area
- Large paved gabled patio area with cafe blinds
- Enclosed games or theatre room
- Deep sewered block

For more details please visit : https://www.summitbunbury.com.au/4732447

Price:

**Lorraine Grassie** 

\$528,000

3 O\'Meara Drive

**BUREKUP, WA** 