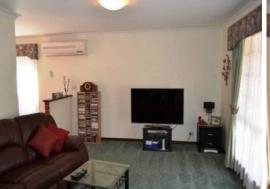

Features Include:

- Spacious lounge room with reverse cycle air-conditioning and gas bayonet
- Meals area off kitchen
- Great size bedrooms with double built in robes
- Main bathroom/semi ensuite features separate shower and bath
- Kitchen features dishwasher and plenty of bench/cupboard space
- Wall closet
- Double carport