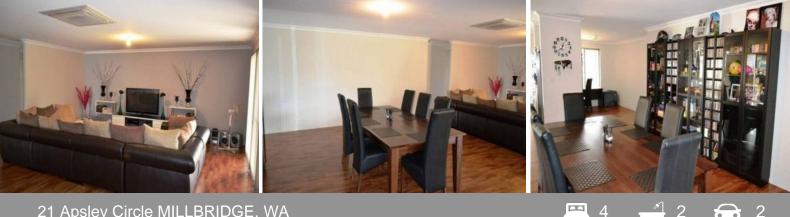

## 21 Apsley Circle MILLBRIDGE, WA

- Spacious lounge room with cassette air-conditioning and gas bayonet
- Dining room off kitchen
- Great size theatre
- Activity room plus study

- Kitchen features island bench with dishwasher and plenty of bench and cupboard space

- Main bedroom features reverse cycle air-conditioning with huge walk in robe

For more details please visit : https://www.summitbunbury.com.au/4732461 Price:

From \$399,000

**Tim Cooper** 0437 068 028