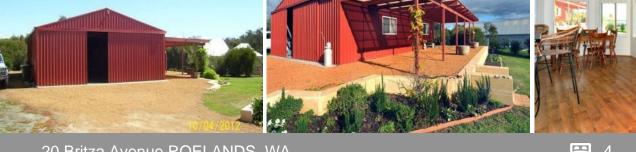

The massive gabled patio is elevated for you to entertain in comfort. Plus the 13m x 9m powered workshop will suit the fussiest home handyman, tradie, caravanner or boaty.

Four good sized bedrooms and an activity room, as well as the separate formal lounge/theatre room.