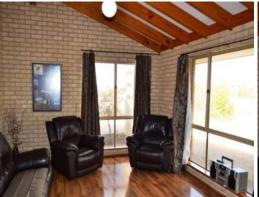

- Spacious family and dining area with reverse cycle air-conditioning
- Separate lounge room with raked ceilings
- Immaculate kitchen with stainless steel appliances, dishwasher, double fridge recess and plenty of bench and cupboard space
- Both bathrooms beautifully renovated with floor to ceiling porcelain tiles
- Great size bedrooms which all feature built in robes
- Fantastic outdoor entertaining area overlooking great backyard
- Single lock up garage