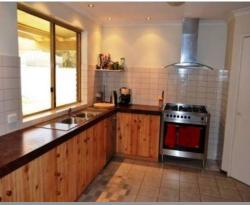

- Spacious family and dining area with reverse cycle air-conditioning
- Separate lounge room with raked ceilings
- Immaculate kitchen with stainless steel appliances, dishwasher, double fridge recess and plenty of bench and cupboard space
- Both bathrooms beautifully renovated with floor to ceiling porcelain tiles
- Great size bedrooms which all feature built in robes
- Fantastic outdoor entertaining area overlooking great backyard
- Single lock up garage