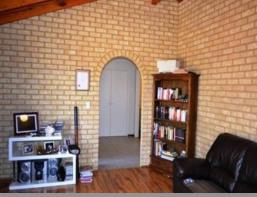

- Spacious family and dining area with reverse cycle air-conditioning
- Separate lounge room with raked ceilings
- Immaculate kitchen with stainless steel appliances, dishwasher, double fridge recess and plenty of bench and cupboard space
- Both bathrooms beautifully renovated with floor to ceiling porcelain tiles
- Great size bedrooms which all feature built in robes
- Fantastic outdoor entertaining area overlooking great backyard
- Single lock up garage