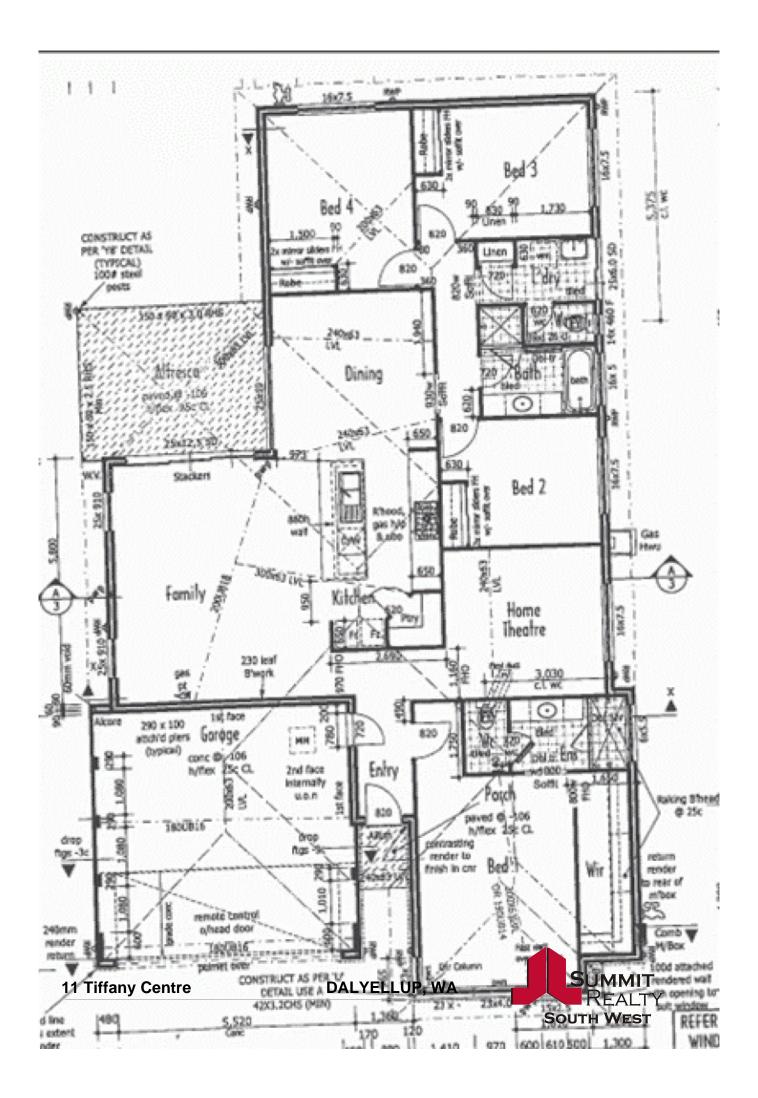

## FANTASTIC FAMILY HOME AT AFFORDABLE PRICE

This fantastic four bedroom, two bathroom home will appeal to all buyers looking for an affordable family home nestled in a quite pocket of Dalyellup. Situated on 550sqm block with a short stroll to local schools,shops and Dalyellup Beach. Features Include:

- Great size lounge and meals area off kitchen with gas bayonet
- Theatre room
- Spacious kitchen with island bench and stainless steel appliances
- Main bathroom features separate shower and bath
- Great size bedrooms all feature built in robes
- Large main bedroom with large WIR, ensuite features double shower head with separate toilet and shower
- Double lock up garage with side access