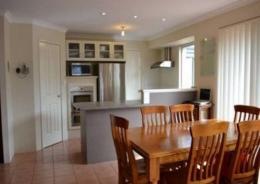

- Separate theatre room with french doors
- The tiled open plan living area consists of spacious family room and  $\mbox{\rm dining}$
- Sunken games room with split system air conditioning to flow through main living area
- Modern kitchen with shoppers access, dual drawer dishwasher, stainless steel appliances including gas hotplates, electric oven and range hood
- Good size minor bedrooms
- Double carport with automatic door