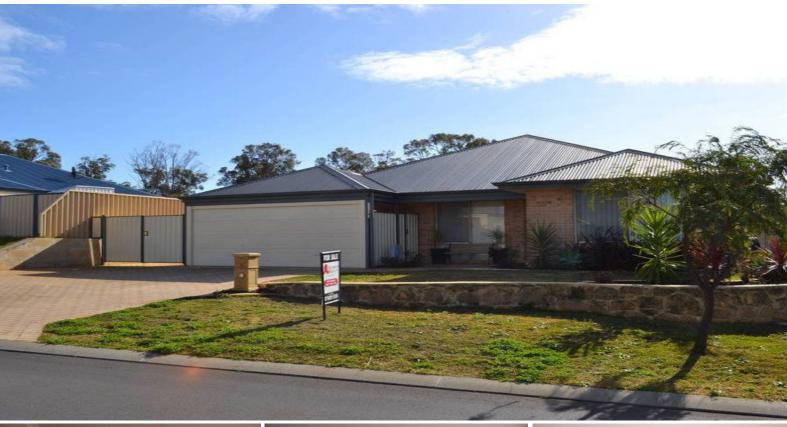

16 Batman Way DALYELLUP, WA

\$339,000

3

2

## **FANTASTIC BUYING**

Immaculately presented three bedroom, two bathroom family home offers buyers three spacious living areas, a flexible design, lovely decor and side access. If that isn't enough to wow you, just step outside to the large gabled patio entertaining area with built-in spa, all overlooking low maintenance lawns and gardens. Other features include: