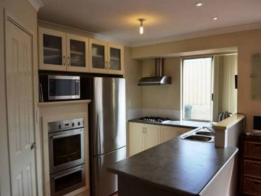

- Separate theatre room with french doors
- The tiled open plan living area consists of spacious family room and  $\mbox{\rm dining}$
- Sunken games room with split system air conditioning to flow through main living area
- Modern kitchen with shoppers access, dual drawer dishwasher, stainless steel appliances including gas hotplates, electric oven and range hood
- Good size minor bedrooms
- Double carport with automatic door