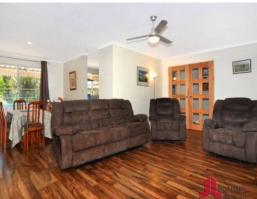

## Leafy Leschenault Property

Spacious 4x2 in leafy Leschenault (all bedrooms doubles):

Front reception room with dining area;

Wood fronted kitchen units with brand new work surface, ceramic cook top and stainless steel oven;

Spacious family room with wood burner and reverse cycle air con unit; Three bedrooms, one with BIRs;

Large master bedroom with BIRs, split system air con unit and fully tiled en suite bathroom;

Brand new laminate floors throughout living areas and bedrooms (master carpeted) and newly tiled to kitchen;