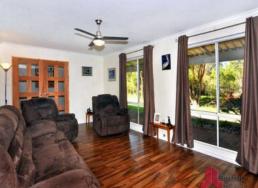

## Leafy Leschenault Property

Spacious 4x2 in leafy Leschenault (all bedrooms doubles):

Front reception room with dining area;

Wood fronted kitchen units with brand new work surface, ceramic cook top and stainless steel oven;

Spacious family room with wood burner and reverse cycle air con unit; Three bedrooms, one with BIRs;

Large master bedroom with BIRs, split system air con unit and fully tiled en suite bathroom;

Brand new laminate floors throughout living areas and bedrooms (master carpeted) and newly tiled to kitchen;