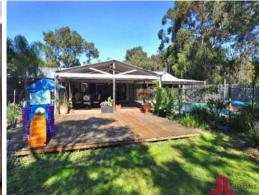

## Leafy Leschenault Property

Spacious 4x2 in leafy Leschenault (all bedrooms doubles):

Front reception room with dining area;

Wood fronted kitchen units with brand new work surface, ceramic cook top and stainless steel oven;

Spacious family room with wood burner and reverse cycle air con unit; Three bedrooms, one with BIRs;

Large master bedroom with BIRs, split system air con unit and fully tiled en suite bathroom;

Brand new laminate floors throughout living areas and bedrooms (master carpeted) and newly tiled to kitchen;