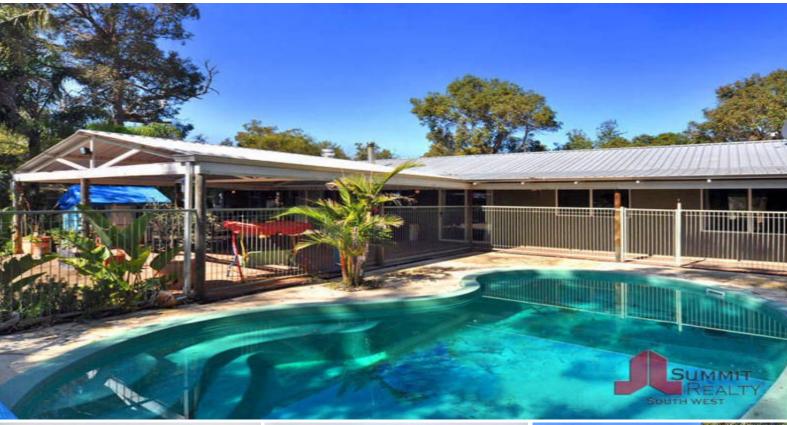

## Leafy Leschenault Property

Spacious 4x2 in leafy Leschenault (all bedrooms doubles):

Front reception room with dining area;

Wood fronted kitchen units with brand new work surface, ceramic cook top and stainless steel oven;

Spacious family room with wood burner and reverse cycle air con unit; Three bedrooms, one with BIRs;

Large master bedroom with BIRs, split system air con unit and fully tiled en suite bathroom;

Brand new laminate floors throughout living areas and bedrooms (master carpeted) and newly tiled to kitchen;