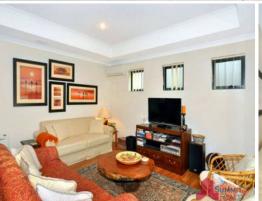

- Lounge room with recessed lighting, reverse cycle air-conditioning and gas bayonet
- Great size meals area
- Study with telephone point
- Main bedroom features great size WIR and built in shelf's
- All bedrooms features built in robes
- Ensuite features separate toilet and shower with heat light combo
- Great size linen press