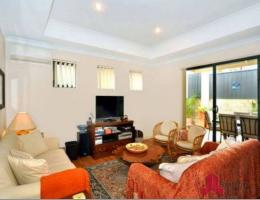

- Lounge room with recessed lighting, reverse cycle air-conditioning and gas bayonet
- Great size meals area
- Study with telephone point
- Main bedroom features great size WIR and built in shelf's
- All bedrooms features built in robes
- Ensuite features separate toilet and shower with heat light combo
- Great size linen press