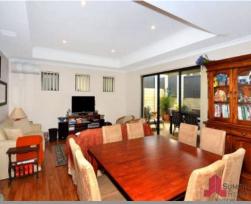

- Lounge room with recessed lighting, reverse cycle air-conditioning and gas bayonet
- Great size meals area
- Study with telephone point
- Main bedroom features great size WIR and built in shelf's
- All bedrooms features built in robes
- Ensuite features separate toilet and shower with heat light combo
- Great size linen press