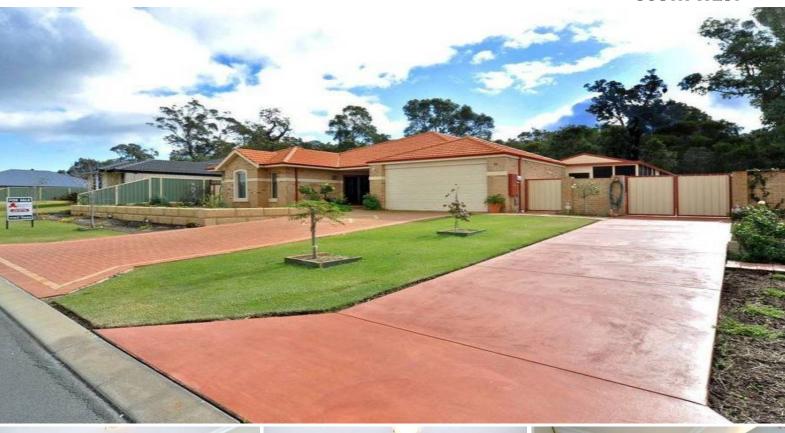

26 Leschenault Parade AUSTRALIND, WA

599,000

4

ť

## THIS HOME HAS THE X FACTOR

Beautifully presented brick and tile family home consisting of 4 queen sized bedrooms, 2 bathrooms, plus big study or 5th bedroom, situated on 1105m2 block backing onto serene Leschenault bushland

This home has it all. High ceilings, formal lounge and dining, meals, kitchen family/games room. The kitchen opens onto delightful 14m x 5m enclosed patio, perfect for entertaining family and friends.

Bonus features include ducted air-conditioning, gas bayonet, rainwater tank, vegetable garden, 12 solar roof panels plus a huge powered workshop 12m x6m with it's own concrete driveway, room for a caravan or boat.

Presented to perfection, the home is located close to schools, shops, church and transport. Great neighbours and is a pleasure to inspect.

MAKE THE MOVE NOW!

Price:

**Lorraine Grassie** 

For more details please visit : https://www.summitbunbury.com.au/4732491