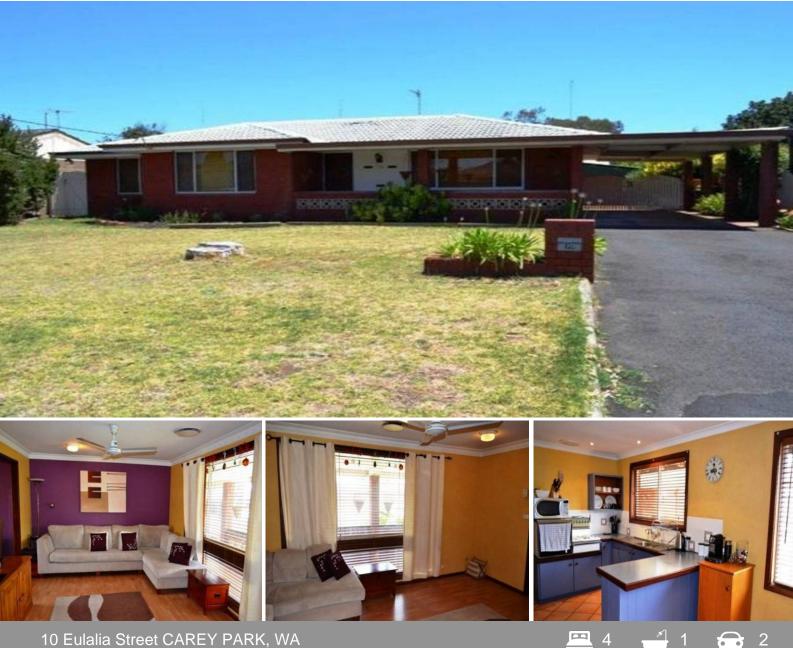

## CROSSLANDS WORKSHOP GEM WITH POWERED

Located in quiet Crossland's area sits this four bedroom, one bathroom home which is nestled on a large 810sqm block. With a fantastic backyard, side access and huge powered workshop just moments drive to local shops, University and Bunbury Hospital. What great value for money. Features Include:

- Great size lounge room with ducted reverse cycle air-conditioning through-out

- Tiled meals area off kitchen
- Immaculate kitchen with plenty of bench and cupboard space
- Main bedroom features 2 x built in robes
- Double size bedrooms
- Tiled laundry plus linen cupboard