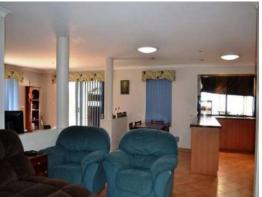

- Good size tiled central living area consisting of family, dining and games room with wood fire
- Lounge room at the front of the home
- Good sized kitchen with large fridge recess and corner pantry
- Down lights throughout
- Master bedroom with split system air conditioning, walk in robe and spacious ensuite with spa
- Paved patio entertaining area
- Double carport