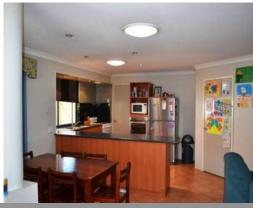

- Good size tiled central living area consisting of family, dining and games room with wood fire
- Lounge room at the front of the home
- Good sized kitchen with large fridge recess and corner pantry
- Down lights throughout
- Master bedroom with split system air conditioning, walk in robe and spacious ensuite with spa
- Paved patio entertaining area
- Double carport