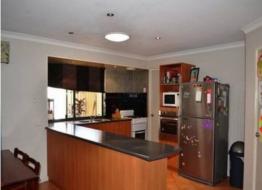

- Good size tiled central living area consisting of family, dining and games room with wood fire
- Lounge room at the front of the home
- Good sized kitchen with large fridge recess and corner pantry
- Down lights throughout
- Master bedroom with split system air conditioning, walk in robe and spacious ensuite with spa
- Paved patio entertaining area
- Double carport