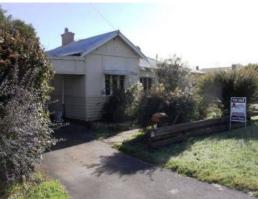

## **ZONING OFFERS PLENTY!**

Situated on the corner of Bridge & Drivers is this comfortable home which offers many different possibilities for a new owner. The home itself has 3 large bedrooms with a study, 1 bathroom and comfortable lounge room and separate kitchen. There is a great undercover outdoor area and plenty of space with lawn and native trees.

Other features include:

- 6m x 6m colourbond shed with 2 roller doors
- Carport off main residence
- 1009m2 block (20m x 50m frontage)
- Zoned 'commercial' which offers a multitude of possibilities for mixed use
- Corner block with dual access in a high traffic area with great exposure
- Endless possibilities!