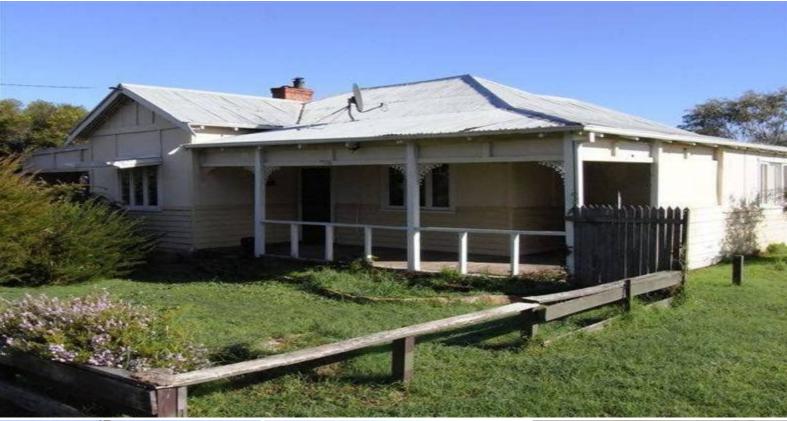

## **ZONING OFFERS PLENTY!**

Situated on the corner of Bridge & Drivers is this comfortable home which offers many different possibilities for a new owner. The home itself has 3 large bedrooms with a study, 1 bathroom and comfortable lounge room and separate kitchen. There is a great undercover outdoor area and plenty of space with lawn and native trees.

Other features include:

- 6m x 6m colourbond shed with 2 roller doors
- Carport off main residence
- 1009m2 block (20m x 50m frontage)
- Zoned 'commercial' which offers a multitude of possibilities for mixed use
- Corner block with dual access in a high traffic area with great exposure
- Endless possibilities!