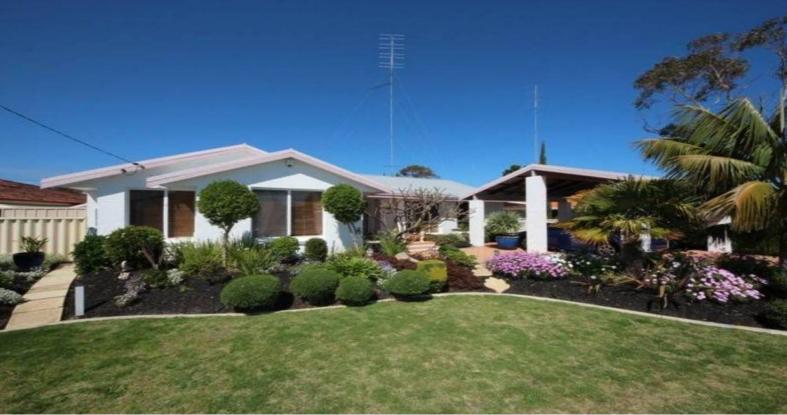

15 Fitzgerald Way AUSTRALIND, WA

## Elevated Home. Estuary Views

Situated on Fitzgerald Way this well cared for home will impress the discerning buyer with its absorbing estuary views from the Main Bedrooms.

Step inside to enjoy the classic appeal of the formal lounge with adjoining dining area. The grand feeling of spaciousness continues into the sunken family room with imposing high ceilings. It boasting a commanding kitchen with breakfast bar, this home oozes function and style.

## Features Include:

- 4 double bedrooms, 2 pristine bathrooms.
- Elevated 824m2 block.
- Appealing street face.

Price:

FROM \$389,000

**Lorraine Grassie** 

For more details please visit : https://www.summitbunbury.com.au/4732498